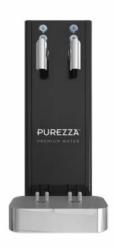

|
| DISPENSER<br>OPTIONS | Selection of Cobra Head options<br>Campione Tower<br>Euro Tower | Selection of Cobra Head options<br>Selection of T-Bar options<br>Campione Tower<br>Euro Tower<br>Gemelli Tower | Selection of Cobra Head options<br>Selection of T-Bar options<br>Campione Tower<br>Euro Tower<br>Gemelli Tower |
| UNIT<br>DIMENSIONS   | 340 mm (W)<br>513 mm (D)<br>517 mm (H)                          | 506 mm (W)<br>474 mm (D)<br>608 mm (H)                                                                         | 791 mm (W)<br>579 mm (D)<br>812 mm (H)                                                                         |

\*All systems compatible with the Murano Tower at an additional cost





## CAMPIONE TRIPLE DISPENSER

## MURANO TOWER





## DISPENSERS





## THREE-WAY T-BAR DISPENSERS

#### TWO-WAY T-BAR DISPENSERS







14

400



#### MINI COBRA HEAD DISPENSER





#### DUAL LEVERED GOOSENECK





0



d sparkling water refill station

## SPECIALITY PRODUCTS DESIGNED FOR HOTELS

The perfect sustainable in-room drinking water solution for hotels.



| PURIFICATION       | Firewall <sup>®</sup> UVC purification technology |  |  |
|--------------------|---------------------------------------------------|--|--|
| WATER TYPE         | Ambient                                           |  |  |
| INSTALL TYPE       | Plug & go                                         |  |  |
| IDEAL FOR          | In-room water solution                            |  |  |
| MAINTENANCE