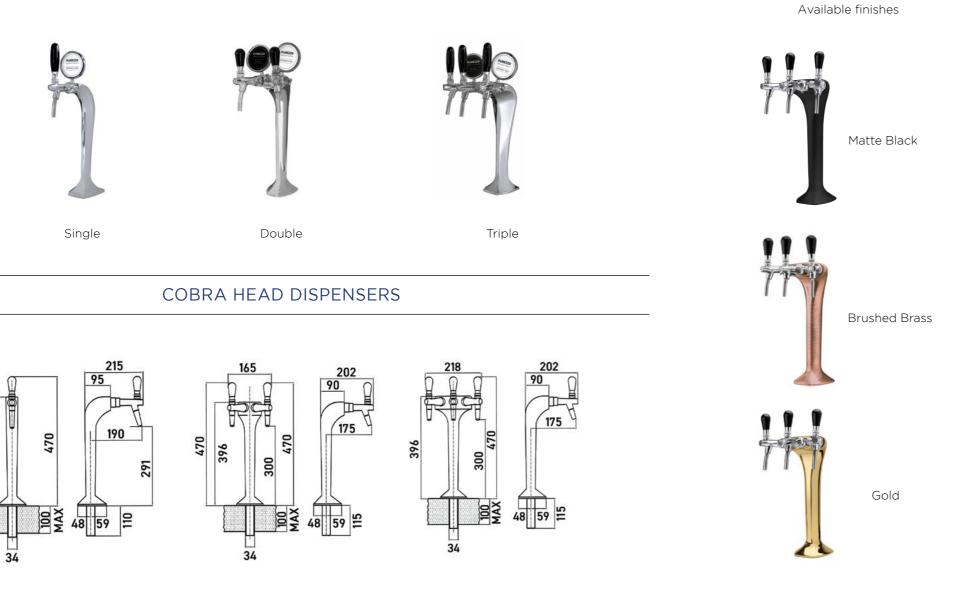

## CAMPIONE TRIPLE DISPENSER

## MURANO TOWER

## DISPENSERS

## THREE-WAY T-BAR DISPENSERS

#### MINI COBRA HEAD DISPENSER