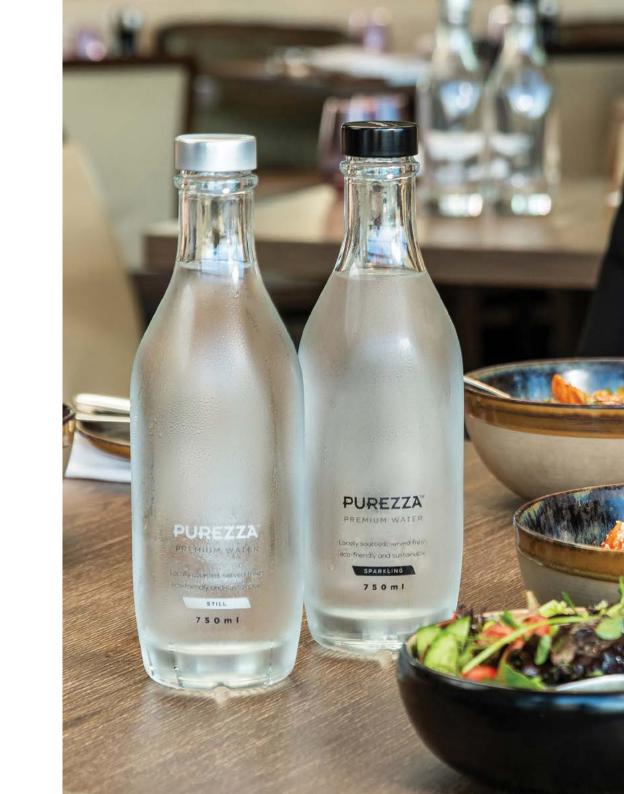

## THE PUREZZA DIFFERENCE

Purezza is an end-to-end sparkling and still water solution, offered exclusively to the hospitality channel. Proudly served in over 65 countries, the Purezza experience combines global expertise with a local touch.

#### UNLIMITED FRESH SPARKLING WATER

What makes our water premium? In one word: freshness. Using the latest technology, Purezza systems filter, chill and carbonate water at the point of dispense. This ensures that every time you pour Purezza water, it's of the freshest and highest quality.