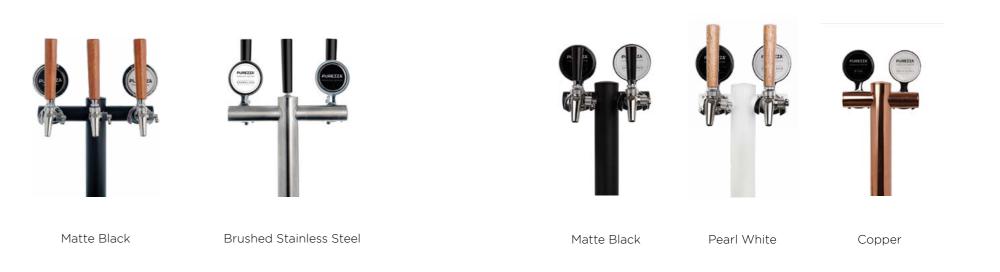

|
| DISPENSER<br>OPTIONS | Selection of Cobra Head options<br>Campione Tower<br>Euro Tower | Selection of Cobra Head options<br>Selection of T-Bar options<br>Campione Tower<br>Euro Tower<br>Gemelli Tower | Selection of Cobra Head options<br>Selection of T-Bar options<br>Campione Tower<br>Euro Tower<br>Gemelli Tower |
| UNIT<br>DIMENSIONS   | 340 mm (W)<br>513 mm (D)<br>517 mm (H)                          | 506 mm (W)<br>474 mm (D)<br>608 mm (H)                                                                         | 791 mm (W)<br>579 mm (D)<br>812 mm (H)                                                                         |

\*All systems compatible with the Murano Tower at an additional cost





## CAMPIONE TRIPLE DISPENSER

## MURANO TOWER





## DISPENSERS





## THREE-WAY T-BAR DISPENSERS

#### TWO-WAY T-BAR DISPENSERS







14

400



#### MINI COBRA HEAD DISPENSER





#### DUAL LEVERED GOOSENECK





0



d sparkling water refill station

## SPECIALITY PRODUCTS DESIGNED FOR HOTELS

The perfect sustainable in-room drinking water solution for hotels.



| PURIFICATION       | Firewall <sup>®</sup> UVC purification technology |  |  |
|--------------------|---------------------------------------------------|--|--|
| WATER TYPE         | Ambient                                           |  |  |
| INSTALL TYPE       | Plug & go                                         |  |  |
| IDEAL FOR          | In-room water solution                            |  |  |
| MAINTENANCE        | Filter change annually                            |  |  |
| UNIT DIM