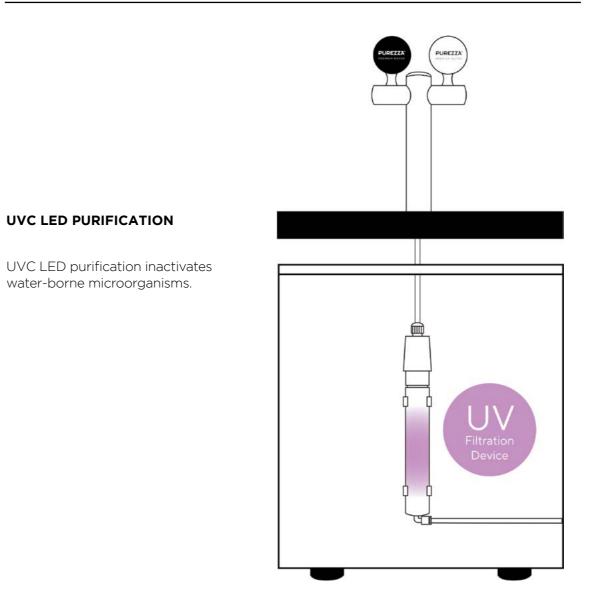

## Superior Purification Technology

## WHAT IS FIREWALL<sup>®</sup>?

Firewall<sup>®</sup> is the most highly certified UV technology in the world, purifying water at the point of dispense as it flows through the coil to the dispensing nozzle.

Thanks to our proprietary Firewall<sup>®</sup> technology, Classe is the first and only solution in the hospitality sector capable of delivering up to 99.9999% purified still and sparkling water.