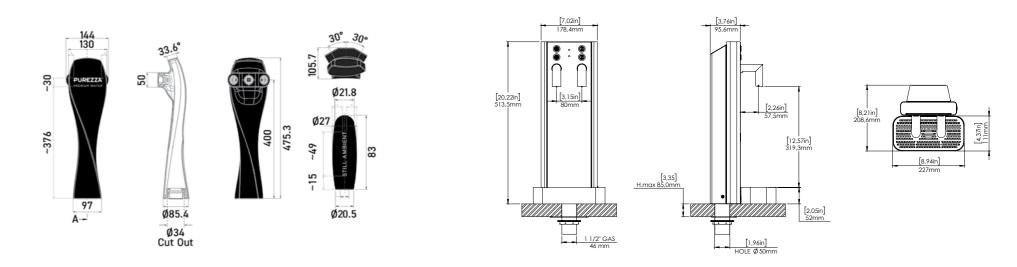

## SPECIALITY PRODUCTS DESIGNED FOR HOTELS

The perfect sustainable in-room drinking water solution for hotels.

| PURIFICATION       | Firewall <sup>®</sup> UVC purification technology |  |  |
|--------------------|---------------------------------------------------|--|--|
| WATER TYPE         | Ambient                                           |  |  |
| INSTALL TYPE       | Plug & go                                         |  |  |
| IDEAL FOR          | In-room water solution                            |  |  |
| MAINTENANCE        | Filter change annually                            |  |  |
| UNIT DIMENSIONS    | 139mm (W) x 349mm (D) x 306mm (H)                 |  |  |
| RESERVOIR CAPACITY | 2L                                                |  |  |
| GUARANTEE          | 12 months                                         |  |  |
|                    |                                                   |  |  |