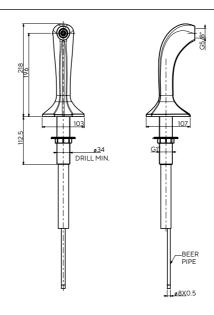

Selection of Cobra Head options<br>Selection of T-Bar options<br>Campione Tower<br>Euro Tower<br>Gemelli Tower | Selection of Cobra Head options<br>Selection of T-Bar options<br>Campione Tower<br>Euro Tower<br>Gemelli Tower |
| UNIT<br>DIMENSIONS   | 340 mm (W)<br>513 mm (D)<br>517 mm (H)                          | 506 mm (W)<br>474 mm (D)<br>608 mm (H)                                                                         | 791 mm (W)<br>579 mm (D)<br>812 mm (H)                                                                         |

\*All systems compatible with the Murano Tower at an additional cost





## CAMPIONE TRIPLE DISPENSER

## MURANO TOWER





## DISPENSERS





## THREE-WAY T-BAR DISPENSERS

#### TWO-WAY T-BAR DISPENSERS







14

400



#### MINI COBRA HEAD DISPENSER





#### DUAL LEVERED GOOSENECK





0



d sparkling water refill station

## SPECIALITY PRODUCTS DESIGNED FOR HOTELS

The perfect sustainable in-room drinking water solution for hotels.



| PURIFICATION       | Firewall <sup>®</sup> UVC purification technology |  |  |
|--------------------|---------------------------------------------------|--|--|
| WATER TYPE         | Ambient                                           |  |  |
| INSTALL TYPE       | Plug & go                                         |  |  |
| IDEAL FOR          | In-room water solution                            |  |  |
| MAINTENANCE        | Filter change annually                            |  |  |
| UNIT DIMENSIONS    | 139mm (W) x 349mm (D) x 306mm (H)                 |  |  |
| RESERVOIR CAPACITY | 2L