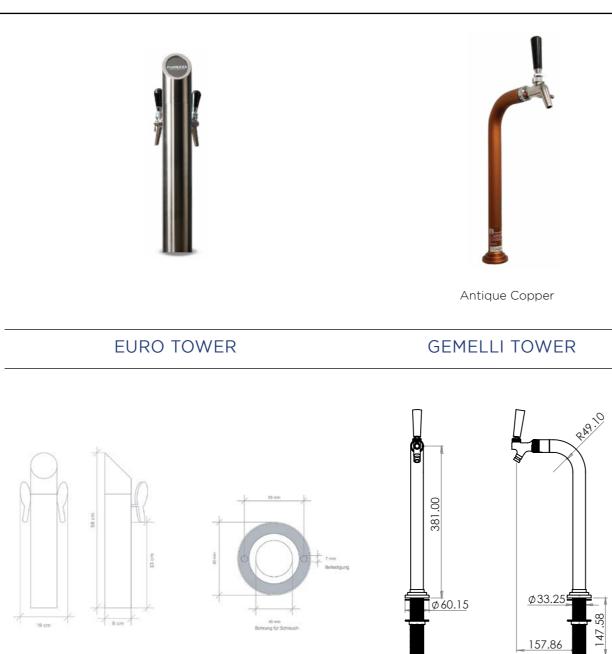

## FRIZZANTE 100, 160 & 280

| DELIVERY<br>PER HOUR | 100L                                                            | 160L                                                                                                           | 280L                                                                                                           |
|----------------------|-----------------------------------------------------------------|----------------------------------------------------------------------------------------------------------------|----------------------------------------------------------------------------------------------------------------|
| IDEAL FOR            | Cafes                                                           | Restaurants/events                                                                                             | Hotels                                                                                                         |
| DISPENSER<br>OPTIONS | Selection of Cobra Head options<br>Campione Tower<br>Euro Tower | Selection of Cobra Head options<br>Selection of T-Bar options<br>Campione Tower<br>Euro Tower<br>Gemelli Tower | Selection of Cobra Head options<br>Selection of T-Bar options<br>Campione Tower<br>Euro Tower<br>Gemelli Tower |
| UNIT<br>DIMENSIONS   | 340 mm (W)<br>513 mm (D)<br>517 mm (H)                          | 506 mm (W)<br>474 mm (D)<br>608 mm (H)                                                                         | 791 mm (W)<br>579 mm (D)<br>812 mm (H)                                                                         |

\*All systems compatible with the Murano Tower at an additional cost