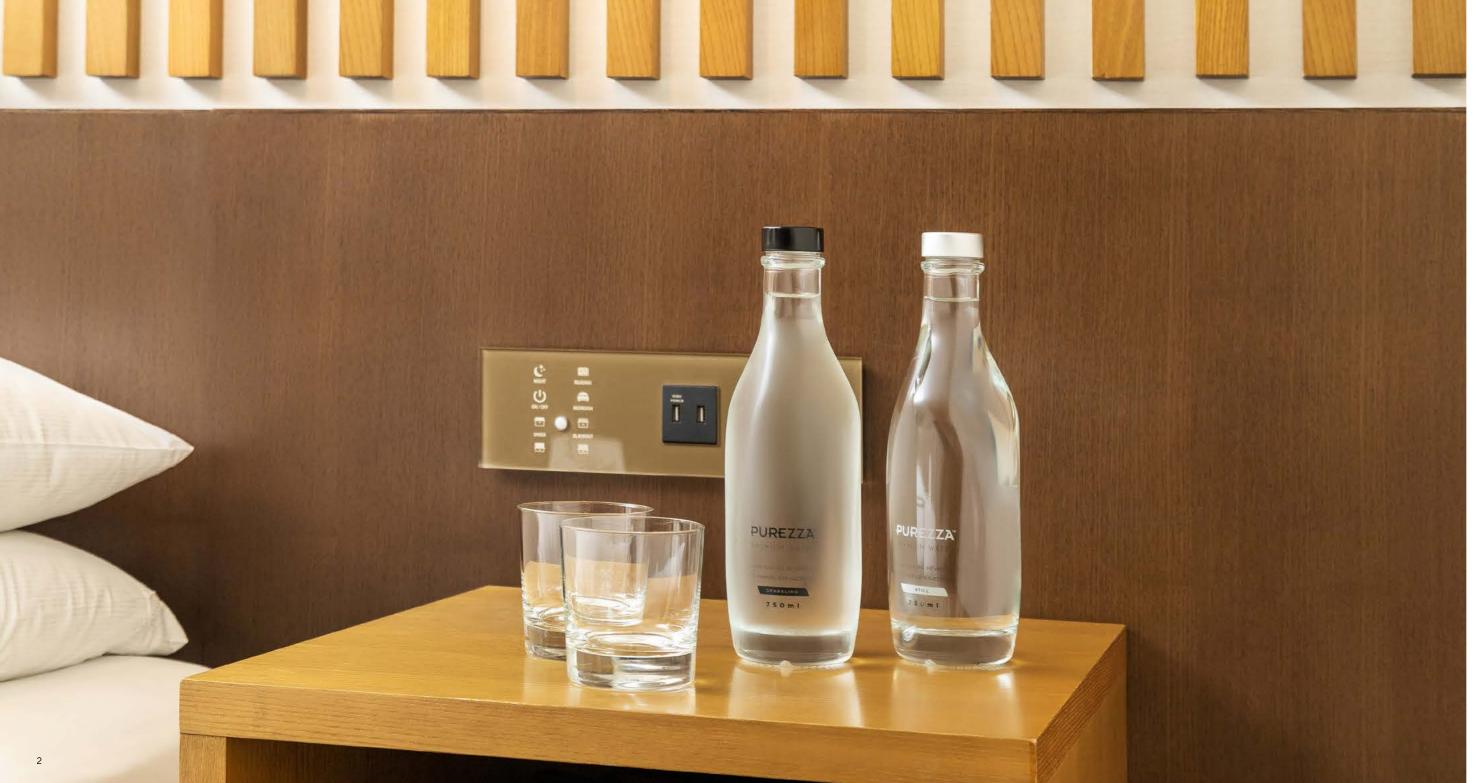

## SPECIALITY PRODUCTS DESIGNED FOR HOTELS

The perfect sustainable in-room drinking water solution for hotels.

| PURIFICATION       | Firewall <sup>®</sup> UVC purification technology |  |  |
|--------------------|---------------------------------------------------|--|--|
| WATER TYPE         | Ambient                                           |  |  |
| INSTALL TYPE       | Plug & go                                         |  |  |
| IDEAL FOR          | In-room water solution                            |  |  |
| MAINTENANCE        | Filter change annually                            |  |  |
| UNIT DIMENSIONS    | 139mm (W) x 349mm (D) x 306mm (H)                 |  |  |
| RESERVOIR CAPACITY | 2L                                                |  |  |
| GUARANTEE          | 12 months                                         |  |  |
|                    |                                                   |  |  |