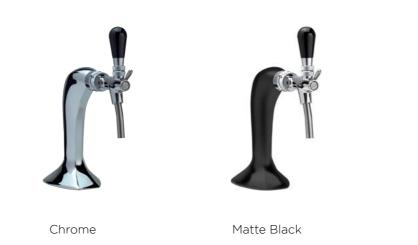

<br>Campione Tower<br>Euro Tower | Selection of Cobra Head options<br>Selection of T-Bar options<br>Campione Tower<br>Euro Tower<br>Gemelli Tower | Selection of Cobra Head options<br>Selection of T-Bar options<br>Campione Tower<br>Euro Tower<br>Gemelli Tower |
| UNIT<br>DIMENSIONS   | 340 mm (W)<br>513 mm (D)<br>517 mm (H)                          | 506 mm (W)<br>474 mm (D)<br>608 mm (H)                                                                         | 791 mm (W)<br>579 mm (D)<br>812 mm (H)                                                                         |

\*All systems compatible with the Murano Tower at an additional cost





## CAMPIONE TRIPLE DISPENSER

## MURANO TOWER





## DISPENSERS





## THREE-WAY T-BAR DISPENSERS

#### TWO-WAY T-BAR DISPENSERS







14

400



#### MINI COBRA HEAD DISPENSER





#### DUAL LEVERED GOOSENECK





0



d sparkling water refill station

## SPECIALITY PRODUCTS DESIGNED FOR HOTELS

The perfect sustainable in-room drinking water solution for hotels.



| PURIFICATION       | Firewall <sup>®</sup> UVC purification technology |  |  |
|--------------------|---------------------------------------------------|--|--|
| WATER TYPE         | Ambient                                           |  |  |
| INSTALL TYPE       | Plug & go                                         |  |  |
| IDEAL FOR          | In-room water solution                            |  |  |
| MAINTENANCE        | Filter change annually                            |  |  |
| UNIT DIMENSIONS    | 139mm (W) x 349mm (D) x 306mm (H)                 |  |  |
| RESERV