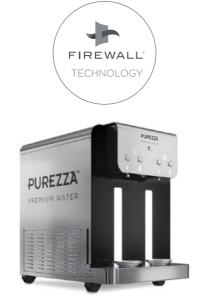

## WHAT IS FIREWALL<sup>®</sup>?

Firewall<sup>®</sup> is the most highly certified UV technology in the world, purifying water at the point of dispense as it flows through the coil to the dispensing nozzle.

Thanks to our proprietary Firewall<sup>®</sup> technology, Classe is the first and only solution in the hospitality sector capable of delivering up to 99.9999% purified still and sparkling water.