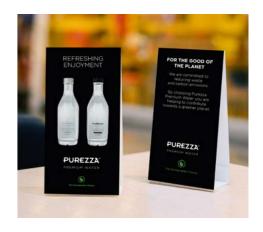

---------|---------------------------------------------------|--|--|
| WATER TYPE         | Ambient                                           |  |  |
| INSTALL TYPE       | Plug & go                                         |  |  |
| IDEAL FOR          | In-room water solution                            |  |  |
| MAINTENANCE        | Filter change annually                            |  |  |
| UNIT DIMENSIONS    | 139mm (W) x 349mm (D) x 306mm (H)                 |  |  |
| RESERVOIR CAPACITY | 2L                                                |  |  |
| GUARANTEE          | 12 months                                         |  |  |
|                    |                                                   |  |  |



## ACCESSORIES AND PACKAGE ADD-ONS



## ACCESSORIES AND PACKAGE ADD-ONS













## WHAT OUR CUSTOMERS SAY



"I always tell people, 'Go with Purezza, go with a system like this.' It makes sense, it should make sense for everybody."



"Purezza is conveniently easy to use, drives profit to the bottom line, adds versatility to the menu and reduces our carbon footprint. Best of all, the freshness tastes like home."



"Perth being the most remote capital city in the world, we do source our produce locally, and one of those items is our water. Purezza is filtered at the point of dispense, it is excellent quality still and sparkling water which enables us to provide world-class water for our customers, which complements the world-class food that we provide in our restaurant."

A. France, Bondi Trattoria, NSW

"We love serving water that doesn't involve unnecessary pa