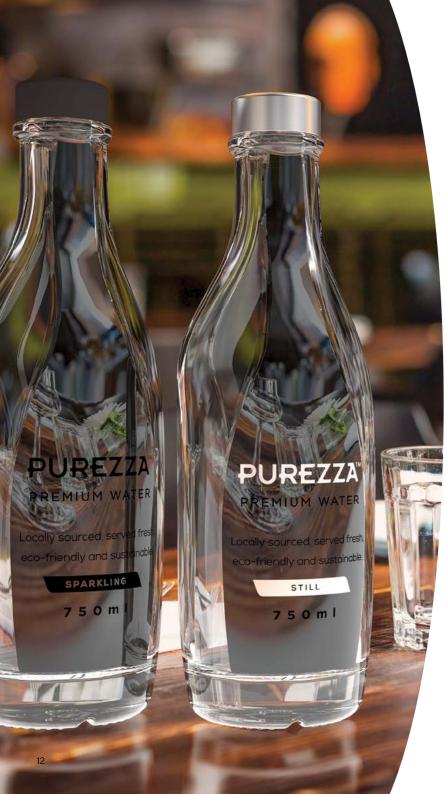

#### UNLIMITED FRESH SPARKLING WATER

What makes our water premium? In one word: freshness. Using the latest technology, Purezza systems filter, chill and carbonate water at the point of dispense. This ensures that every time you pour Purezza water, it's of the freshest and highest quality.

#### **BOTTLE YOUR PROFIT**

Purezza represents a high-profit margin opportunity with a 750ml bottle costing an average of 6c to fill. Enjoy unlimited sparkling and still water for a low weekly cost. Add thousands to your bottom line every year!