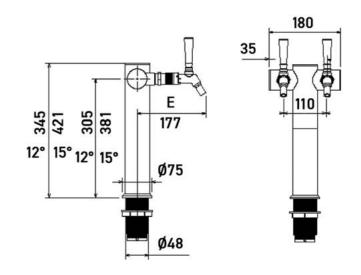

Head options<br>Campione Tower<br>Euro Tower | Selection of Cobra Head options<br>Selection of T-Bar options<br>Campione Tower<br>Euro Tower<br>Gemelli Tower | Selection of Cobra Head options<br>Selection of T-Bar options<br>Campione Tower<br>Euro Tower<br>Gemelli Tower |
| UNIT<br>DIMENSIONS   | 340 mm (W)<br>513 mm (D)<br>517 mm (H)                          | 506 mm (W)<br>474 mm (D)<br>608 mm (H)                                                                         | 791 mm (W)<br>579 mm (D)<br>812 mm (H)                                                                         |

\*All systems compatible with the Murano Tower at an additional cost





## CAMPIONE TRIPLE DISPENSER

## MURANO TOWER





## DISPENSERS





## THREE-WAY T-BAR DISPENSERS

#### TWO-WAY T-BAR DISPENSERS







14

400



#### MINI COBRA HEAD DISPENSER





#### DUAL LEVERED GOOSENECK





0



d sparkling water refill station

## SPECIALITY PRODUCTS DESIGNED FOR HOTELS

The perfect sustainable in-room drinking water solution for hotels.



| PURIFICATION       | Firewall <sup>®</sup> UVC purification technology |  |  |
|--------------------|---------------------------------------------------|--|--|
| WATER TYPE         | Ambient                                           |  |  |
| INSTALL TYPE       | Plug & go                                         |  |  |
| IDEAL FOR          | In-room water solution                            |  |  |
| MAINTENANCE        | Filter change annually                            |  |  |
| UNIT DIMENSIONS    | 139mm (W) x 349mm (D) x 306mm (H)                 |