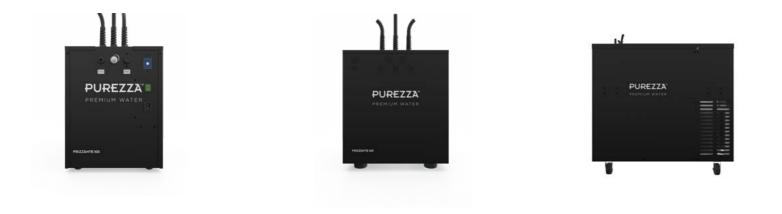

## COUNTERTOP SYSTEMS

#### FRIZZANTE 80

#### CLASSE SYSTEM

| CAPACITY<br>PER HOUR | 80L                                    | CAPACITY<br>PER HOUR | 150L                                   |
|----------------------|----------------------------------------|----------------------|----------------------------------------|
| IDEAL FOR            | Conference space                       | IDEAL FOR            | Hotels                                 |
| DISPENSER<br>OPTIONS | Mechanical taps                        | DISPENSER<br>OPTIONS | Push buttons                           |
| UNIT<br>DIMENSIONS   | 345 mm (W)<br>592 mm (D)<br>580 mm (H) | UNIT<br>DIMENSIONS   | 400 mm (W)<br>590 mm (D)<br>573 mm (H) |