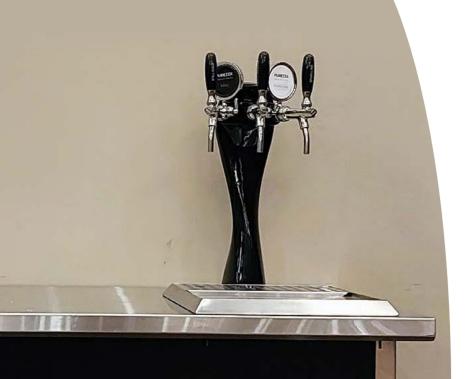

>Selection of T-Bar options<br>Campione Tower<br>Euro Tower<br>Gemelli Tower | Selection of Cobra Head options<br>Selection of T-Bar options<br>Campione Tower<br>Euro Tower<br>Gemelli Tower |
| UNIT<br>DIMENSIONS   | 340 mm (W)<br>513 mm (D)<br>517 mm (H)                          | 506 mm (W)<br>474 mm (D)<br>608 mm (H)                                                                         | 791 mm (W)<br>579 mm (D)<br>812 mm (H)                                                                         |

\*All systems compatible with the Murano Tower at an additional cost





## CAMPIONE TRIPLE DISPENSER

## MURANO TOWER





## DISPENSERS





## THREE-WAY T-BAR DISPENSERS

#### TWO-WAY T-BAR DISPENSERS







14

400



#### MINI COBRA HEAD DISPENSER





#### DUAL LEVERED GOOSENECK





0



d sparkling water refill station

## SPECIALITY PRODUCTS DESIGNED FOR HOTELS

The perfect sustainable in-room drinking water solution for hotels.



| PURIFICATION       | Firewall <sup>®</sup> UVC purification technology |  |  |
|--------------------|---------------------------------------------------|--|--|
| WATER TYPE         | Ambient                                           |  |  |
| INSTALL TYPE       | Plug & go                                         |  |  |
| IDEAL FOR          | In-room water solution                            |  |  |
| MAINTENANCE        | Filter change annually                            |  |  |
| UNIT DIMENSIONS    | 139mm (W) x 349mm (D) x 306mm (H)                 |  |  |
| RESERVOIR CAPACITY | 2L                                                |  |