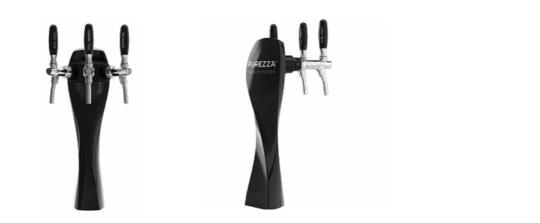

|
| DISPENSER<br>OPTIONS | Selection of Cobra Head options<br>Campione Tower<br>Euro Tower | Selection of Cobra Head options<br>Selection of T-Bar options<br>Campione Tower<br>Euro Tower<br>Gemelli Tower | Selection of Cobra Head options<br>Selection of T-Bar options<br>Campione Tower<br>Euro Tower<br>Gemelli Tower |
| UNIT<br>DIMENSIONS   | 340 mm (W)<br>513 mm (D)<br>517 mm (H)                          | 506 mm (W)<br>474 mm (D)<br>608 mm (H)                                                                         | 791 mm (W)<br>579 mm (D)<br>812 mm (H)                                                                         |

\*All systems compatible with the Murano Tower at an additional cost





## CAMPIONE TRIPLE DISPENSER

## MURANO TOWER





## DISPENSERS





## THREE-WAY T-BAR DISPENSERS

#### TWO-WAY T-BAR DISPENSERS







14

400



#### MINI COBRA HEAD DISPENSER





#### DUAL LEVERED GOOSENECK





0



d sparkling water refill station

## SPECIALITY PRODUCTS DESIGNED FOR HOTELS

The perfect sustainable in-room drinking water solution for hotels.



| PURIFICATION       | Firewall <sup>®</sup> UVC purification technology |  |  |
|--------------------|---------------------------------------------------|--|--|
| WATER TYPE         | Ambient                                           |  |  |
| INSTALL TYPE       | Plug & go                                         |  |  |
| IDEAL FOR          | In-room water solution                            |  |  |
| MAINTENANCE