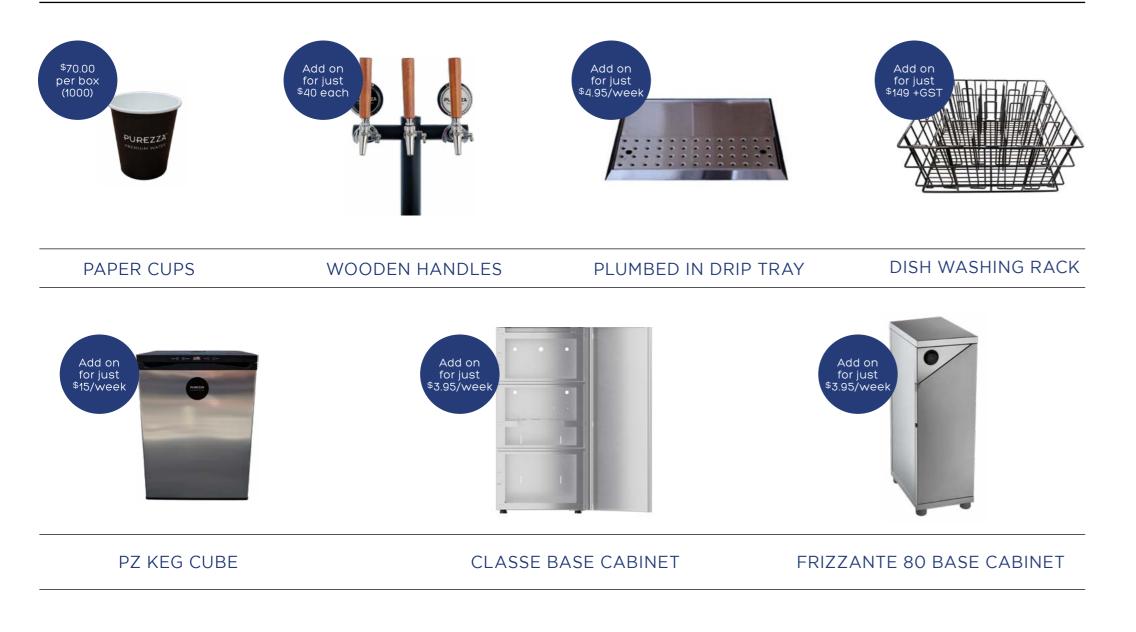

---------------|---------------------------------------------------|--|--|
| WATER TYPE         | Ambient                                           |  |  |
| INSTALL TYPE       | Plug & go                                         |  |  |
| IDEAL FOR          | In-room water solution                            |  |  |
| MAINTENANCE        | Filter change annually                            |  |  |
| UNIT DIMENSIONS    | 139mm (W) x 349mm (D) x 306mm (H)                 |  |  |
| RESERVOIR CAPACITY | 2L                                                |  |  |
| GUARANTEE          | 12 months                                         |  |  |
|                    |                                                   |  |  |



## ACCESSORIES AND PACKAGE ADD-ONS



## ACCESSORIES AND PACKAGE ADD-ONS













## WHAT OUR CUSTOMERS SAY



"I always tell people, 'Go with Purezza, go with a system like this.' It makes sense, it should make sense for everybody."



"Purezza is conveniently easy to use, drives profit to the bottom line, adds versatility to the menu and reduces our carbon footprint. Best of all, the freshness tastes like home."



"Perth being the most remote capital city in the world, we do source our produce locally, and one of those items is our water. Purezza is filtered at the point of dispense, it is excellent quality still and sparkling water which enables us to provide world-class water for our customers, which complements the world-class food that we provide in our restaurant."

A. France, Bondi Trattoria, NSW

"We love serving water that doesn't involve unnecess