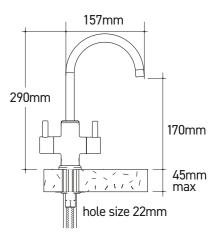

br>Selection of T-Bar options<br>Campione Tower<br>Euro Tower<br>Gemelli Tower | Selection of Cobra Head options<br>Selection of T-Bar options<br>Campione Tower<br>Euro Tower<br>Gemelli Tower |
| UNIT<br>DIMENSIONS   | 340 mm (W)<br>513 mm (D)<br>517 mm (H)                          | 506 mm (W)<br>474 mm (D)<br>608 mm (H)                                                                         | 791 mm (W)<br>579 mm (D)<br>812 mm (H)                                                                         |

\*All systems compatible with the Murano Tower at an additional cost





## CAMPIONE TRIPLE DISPENSER

## MURANO TOWER





## DISPENSERS





## THREE-WAY T-BAR DISPENSERS

#### TWO-WAY T-BAR DISPENSERS







14

400



#### MINI COBRA HEAD DISPENSER





#### DUAL LEVERED GOOSENECK





0



d sparkling water refill station

## SPECIALITY PRODUCTS DESIGNED FOR HOTELS

The perfect sustainable in-room drinking water solution for hotels.



| PURIFICATION       | Firewall <sup>®</sup> UVC purification technology |  |  |
|--------------------|---------------------------------------------------|--|--|
| WATER TYPE         | Ambient                                           |  |  |
| INSTALL TYPE       | Plug & go                                         |  |  |
| IDEAL FOR          | In-room water solution                            |  |  |
| MAINTENANCE        | Filter change annually                            |  |  |
| UNIT DIMENSIONS    | 139mm (W) x 349mm (D) x 306mm (H)                 |  |  |
| RESERVOIR CAPACITY | 2L                                                |