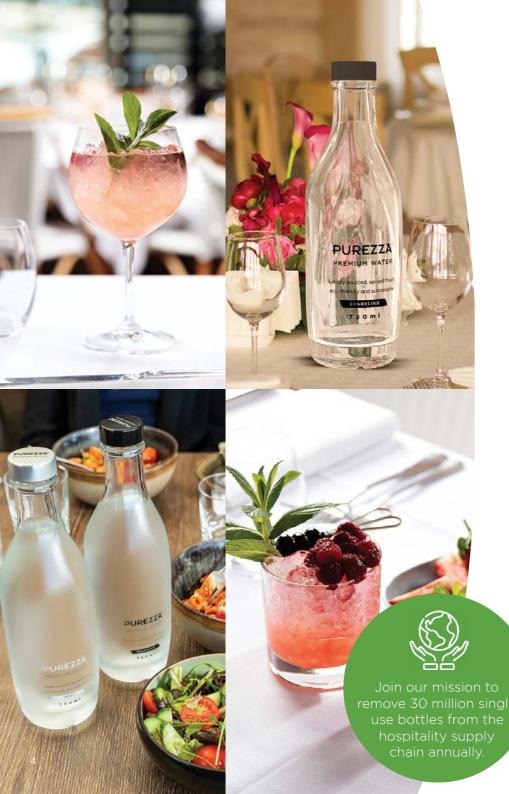

## REDUCE YOUR CARBON FOOTPRINT

Approximately 80% of plastic water bottles end up in landfills and then take up to 1,000 years to decompose. Purezza eliminates the need for single-use plastic bottles and demonstrates your commitment to environmental sustainability.

### EXPAND YOUR BEVERAGE MENU

Introduce indulgent new beverages that are simple to produce with Purezza. Just add syrups and natural ingredients to create home-made sodas, sparkling iced teas, mocktails and fruit detox waters. Ask about our Soda Boss recipe book, full of soda recipes for the modern-day mixologist.