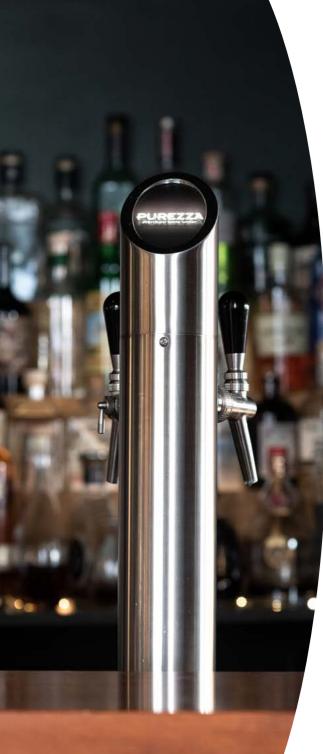

## DISPENSERS

## THREE-WAY T-BAR DISPENSERS

#### TWO-WAY T-BAR DISPENSERS

14

400

#### MINI COBRA HEAD DISPENSER

#### DUAL LEVERED GOOSENECK

0

d sparkling water refill station