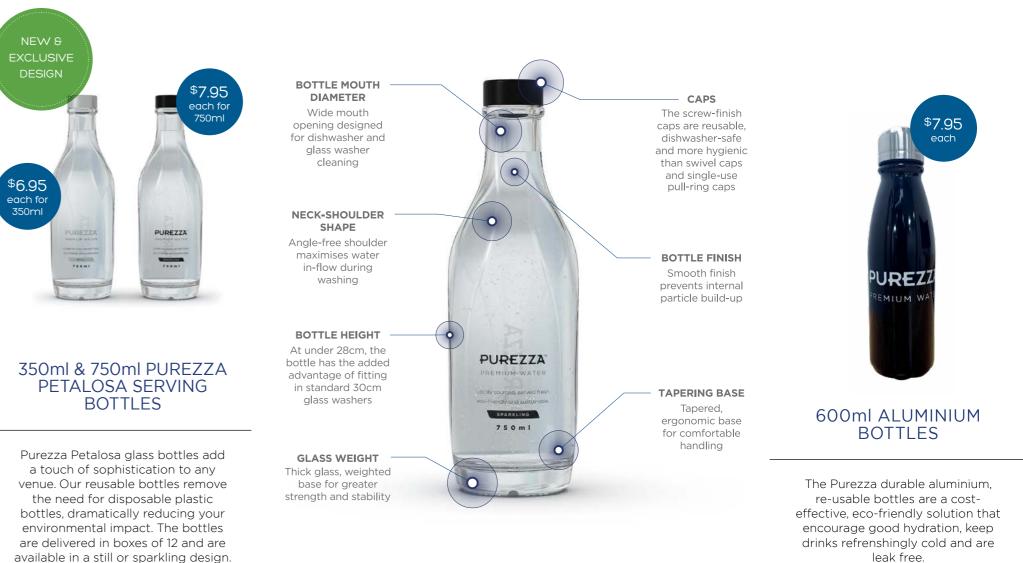

## REDUCE YOUR CARBON FOOTPRINT

Approximately 80% of plastic water bottles end up in landfills and then take up to 1,000 years to decompose. Purezza eliminates the need for single-use plastic bottles and demonstrates your commitment to environmental sustainability.

Say goodbye to the admin of managing inventory and the labour of stocking bottles. You can reclaim storage and fridge space while staff can stay hydrated without consuming retail stock.

#### **BOTTLE YOUR PROFIT**

Purezza represents a high-profit margin opportunity with a 750ml bottle costing an average of 6c to fill. Enjoy unlimited sparkling and still water for a low weekly cost. Add thousands to your bottom line every year!